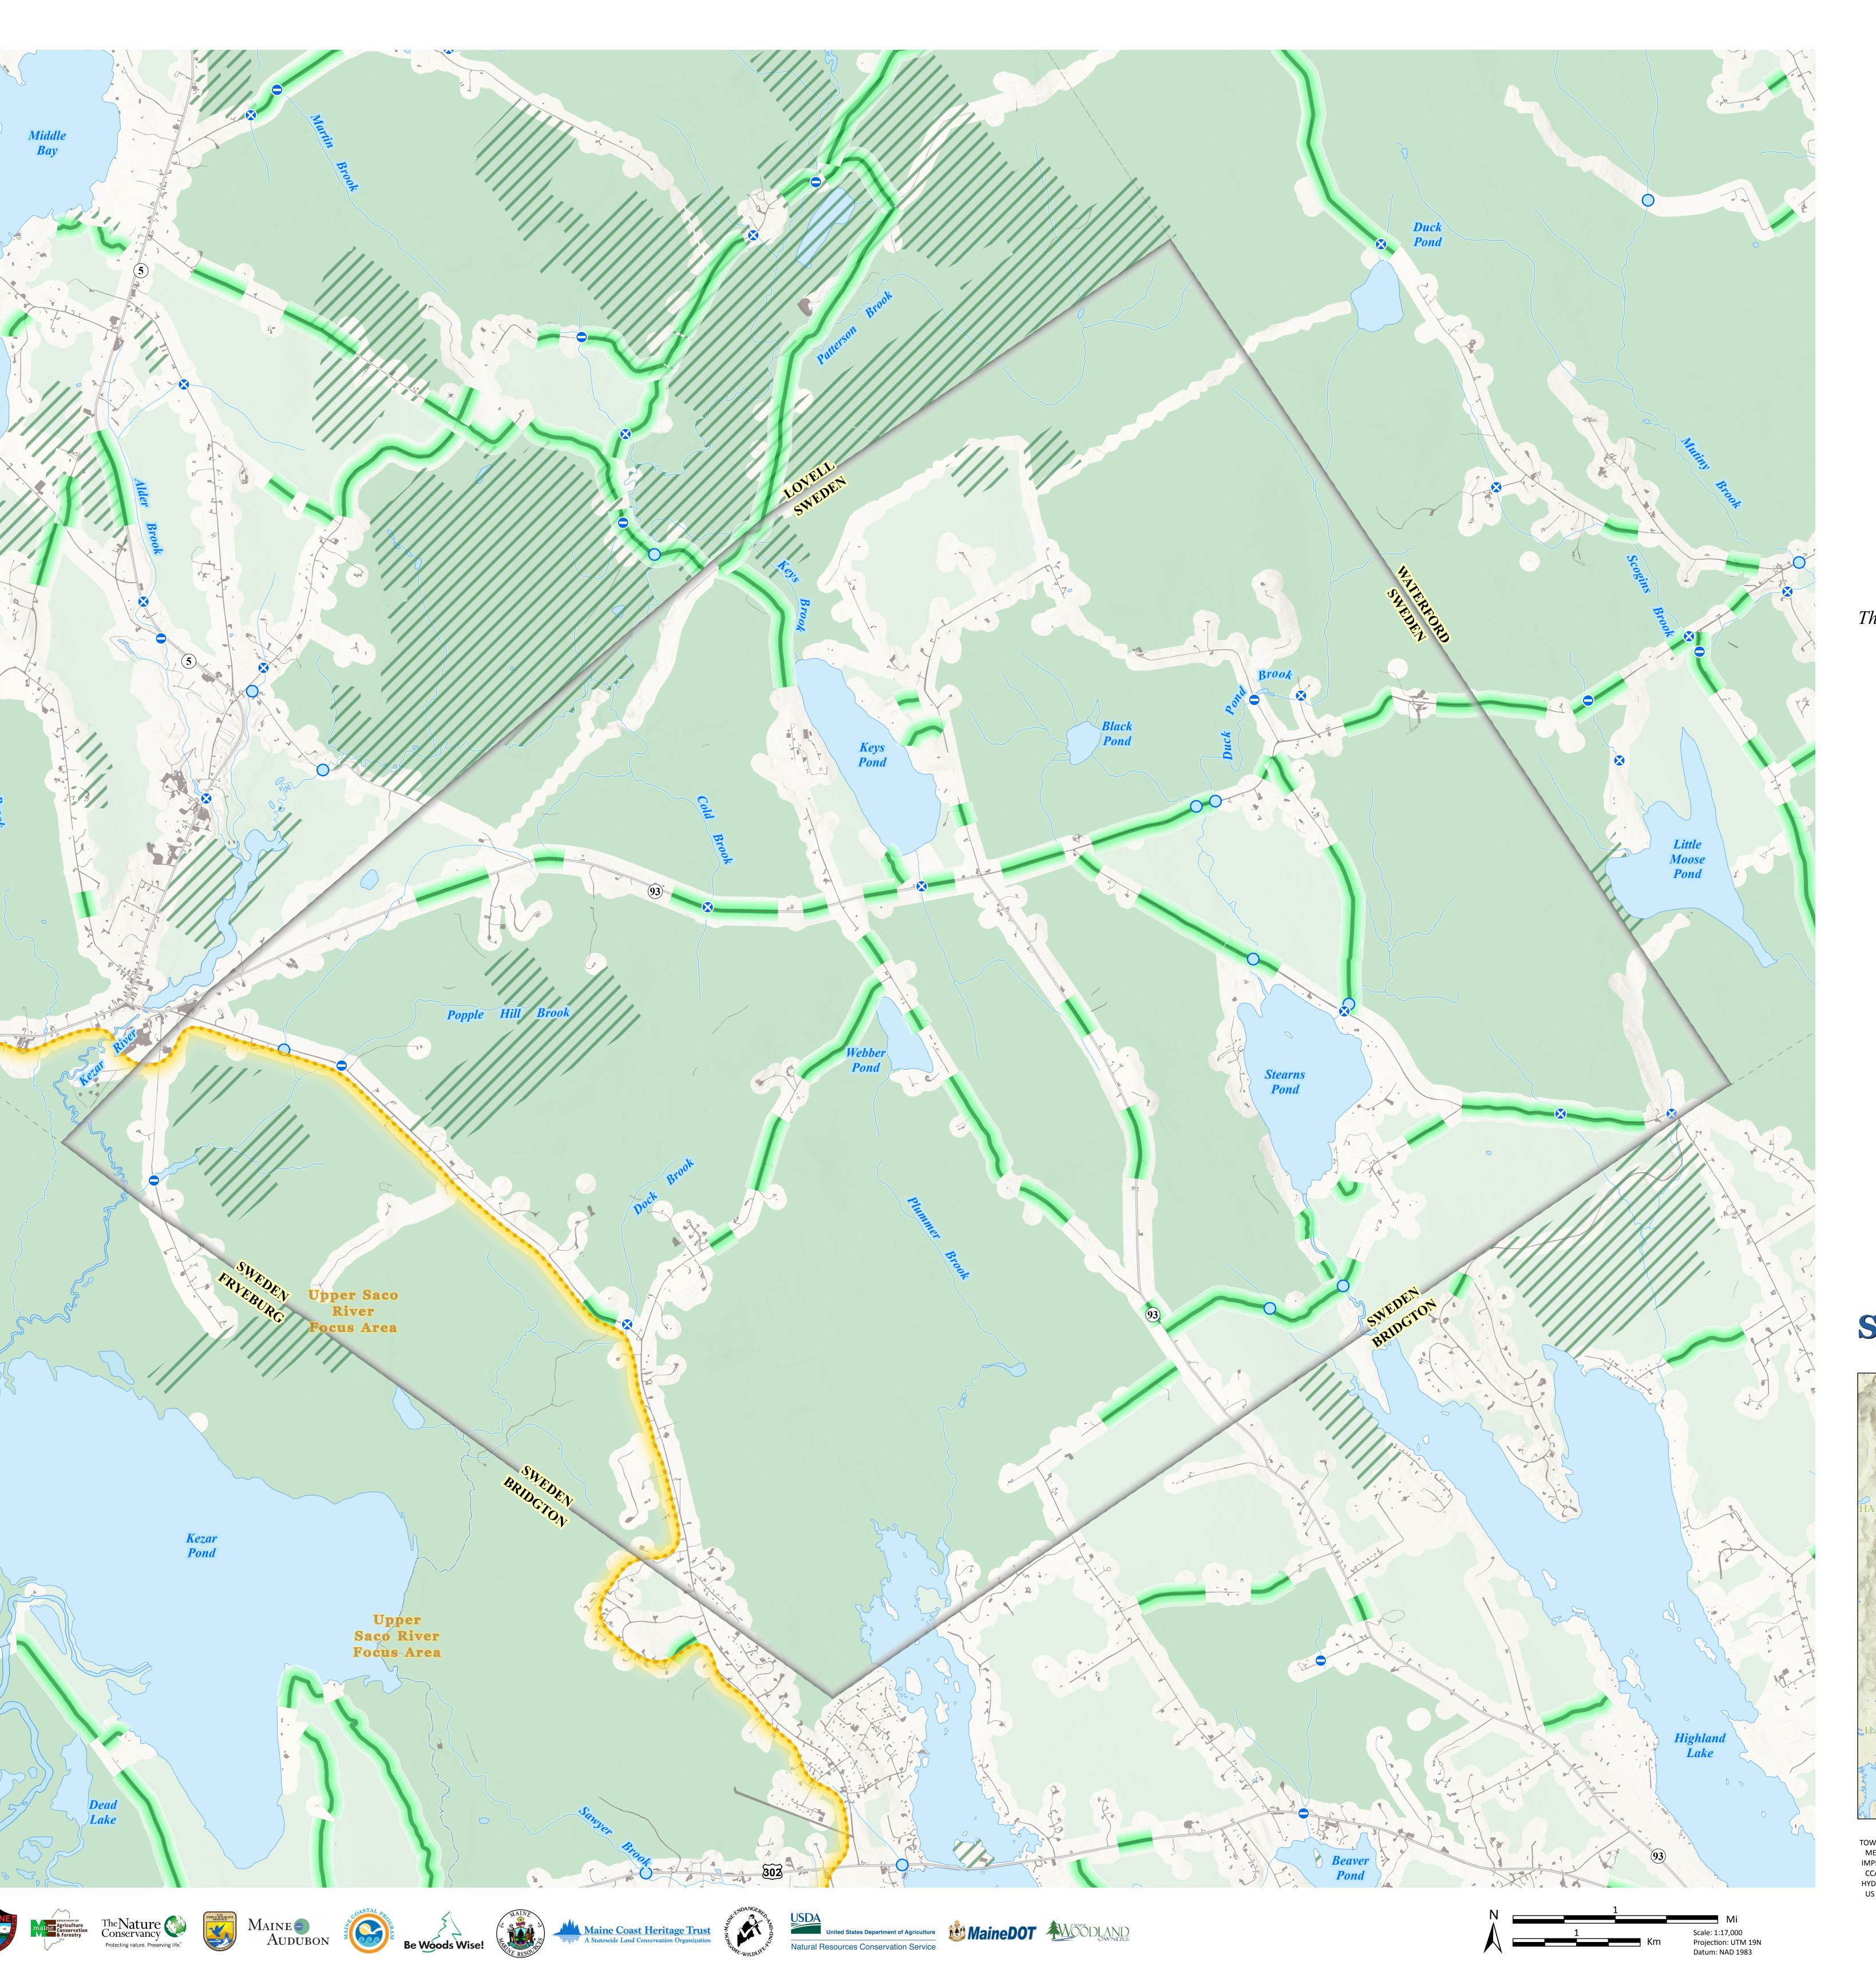

## **Habitat Connectivity**

Conserved Lands, **Undeveloped Habitat Blocks** & Habitat Connectors

## Sweden

This map is nonregulatory and is intended for planning purposes only

## Focus Areas of Statewide Ecological Signficance

Explore more Focus Areas on the BwH Map Viewer

TOWNSHIP BOUNDARIES ME Office of GIS (2021) CCAP NOAA impervious land cover (2022) US Geological Survey (2016)

CONSERVED LANDS ME Dept of Ag., Cons., and For., Land Use Planning Comm'n, UNDEVELOPED HABITAT BLOCKS Beginning with Habitat (2020)

FOCUS AREAS & HABITAT CONNECTORS Beginning with Habitat (2023)
MAINE STREAM HABITAT VIEWER CROSSINGS ME Dep. of Inland Fisheries and Wildlife (2024) ME Dep. of Inland Fisheries and Wildlife (2022)