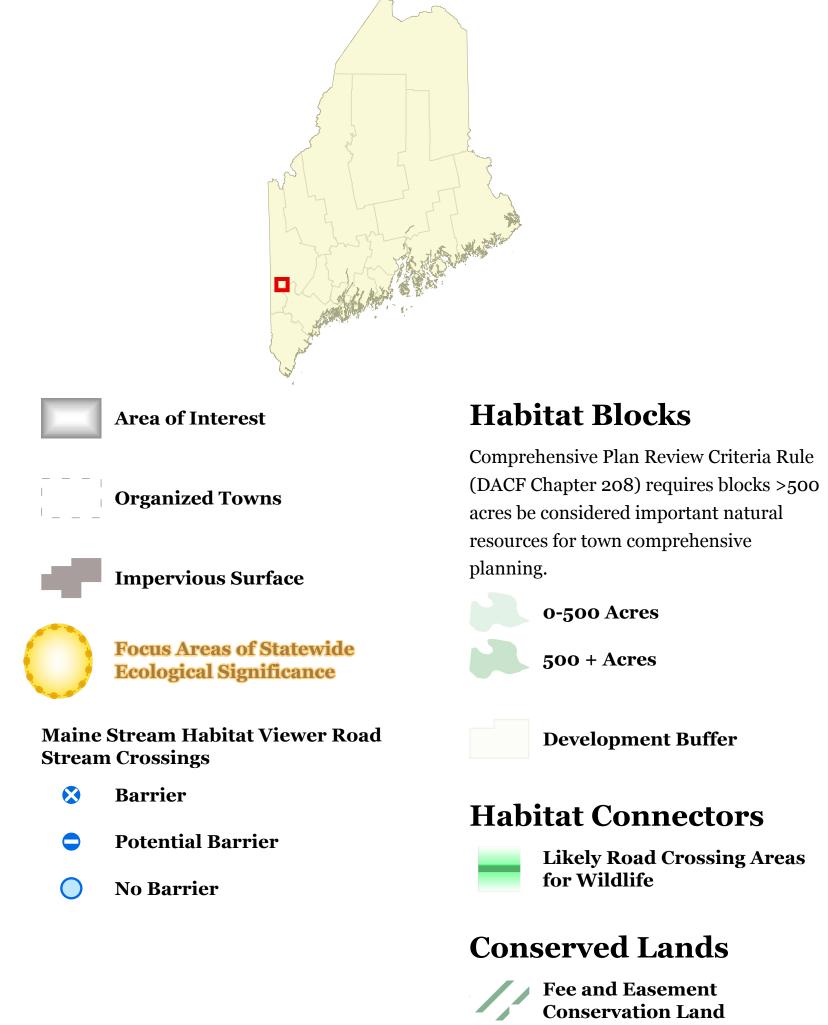

## **Habitat Connectivity**

Conserved Lands, **Undeveloped Habitat Blocks** & Habitat Connectors

## Focus Areas of Statewide Ecological Signficance

Explore more Focus Areas on the BwH Map Viewer

TOWNSHIP BOUNDARIES ME Office of GIS (2021) CCAP NOAA impervious land cover (2022) US Geological Survey (2016)

CONSERVED LANDS ME Dept of Ag., Cons., and For., Land Use Planning Comm'n, UNDEVELOPED HABITAT BLOCKS Beginning with Habitat (2020)

FOCUS AREAS & HABITAT CONNECTORS Beginning with Habitat (2023)
MAINE STREAM HABITAT VIEWER CROSSINGS ME Dep. of Inland Fisheries and Wildlife (2024) ME Dep. of Inland Fisheries and Wildlife (2022)